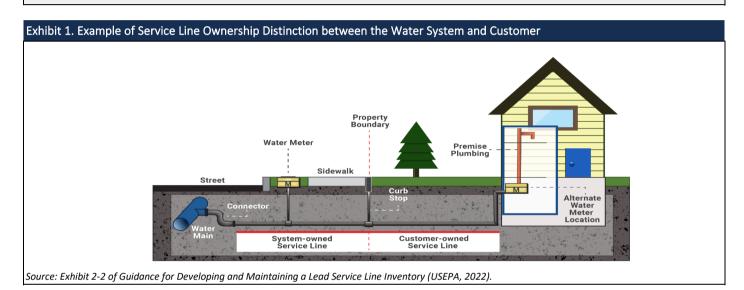

## Introduction

In many cases, service line ownership is **split** meaning that the system owns a portion and the customer owns a portion of the service line. Exhibit 1 below is a diagram of a possible division in service line ownership between the water system and customer. While the LCRR requires the inventory to categorize each service line or portions of the service line where ownership is split, a single classification per service line is also needed to support various LCRR requirements, such as lead service line replacement (LSLR), tap sampling, and risk mitigation. Table 1 below indicates how to classify the material for the entire service line when ownership is split between the water system and customer. For more information, see EPA's, *Guidance for Developing and Maintaining a Service Line Inventory* (2022).