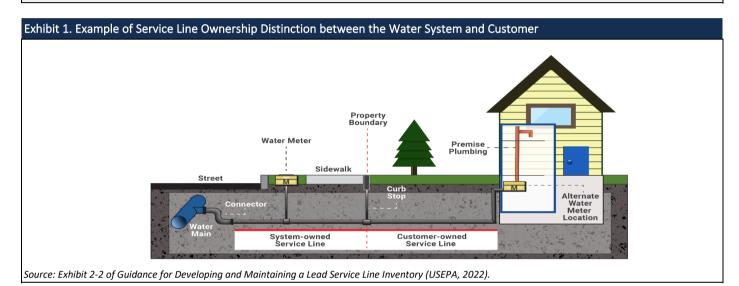

## Introduction

In many cases, service line ownership is **split** meaning that the system owns a portion and the customer owns a portion of the service line. Exhibit 1 below is a diagram of a possible division in service line ownership between the water system and customer. While the LCRR requires the inventory to categorize each service line or portions of the service line where ownership is split, a single classification per service line is also needed to support various LCRR requirements, such as lead service line replacement (LSLR), tap sampling, and risk mitigation. Table 1 below indicates how to classify the material for the entire service line when ownership is split between the water system and customer. For more information, see EPA's, *Guidance for Developing and Maintaining a Service Line Inventory* (2022).