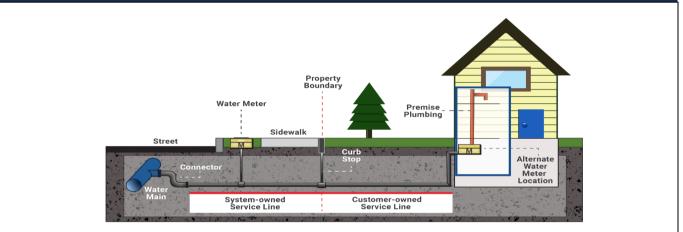

### Introduction

In many cases, service line ownership is **split** meaning that the system owns a portion and the customer owns a portion of the service line. Exhibit 1 below is a diagram of a possible division in service line ownership between the water system and customer. While the LCRR requires the inventory to categorize each service line or portions of the service line where ownership is split, a single classification per service line is also needed to support various LCRR requirements, such as lead service line replacement (LSLR), tap sampling, and risk mitigation. Table 1 below indicates how to classify the material for the entire service line when ownership is split between the water system and customer. For more information, see EPA's, *Guidance for Developing and Maintaining a Service Line Inventory* (2022).

#### Exhibit 1. Example of Service Line Ownership Distinction between the Water System and Customer

Source: Exhibit 2-2 of Guidance for Developing and Maintaining a Lead Service Line Inventory (USEPA, 2022).