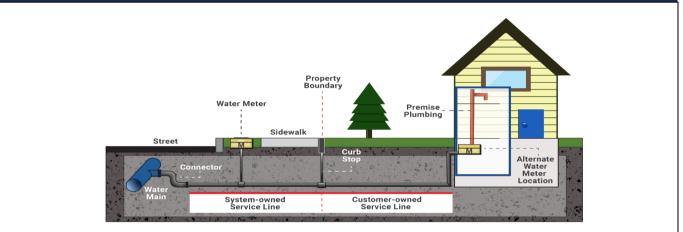

## Introduction

In many cases, service line ownership is **split** meaning that the system owns a portion and the customer owns a portion of the service line. Exhibit 1 below is a diagram of a possible division in service line ownership between the water system and customer. While the LCRR requires the inventory to categorize each service line or portions of the service line where ownership is split, a single classification per service line is also needed to support various LCRR requirements, such as lead service line replacement (LSLR), tap sampling, and risk mitigation. Table 1 below indicates how to classify the material for the entire service line when ownership is split between the water system and customer. For more information, see EPA's, *Guidance for Developing and Maintaining a Service Line Inventory* (2022).

## Exhibit 1. Example of Service Line Ownership Distinction between the Water System and Customer

Source: Exhibit 2-2 of Guidance for Developing and Maintaining a Lead Service Line Inventory (USEPA, 2022).