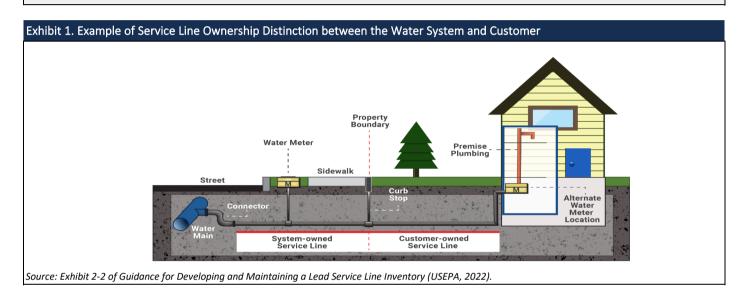

### Introduction

In many cases, service line ownership is **split** meaning that the system owns a portion and the customer owns a portion of the service line. Exhibit 1 below is a diagram of a possible division in service line ownership between the water system and customer. While the LCRR requires the inventory to categorize each service line or portions of the service line where ownership is split, a single classification per service line is also needed to support various LCRR requirements, such as lead service line replacement (LSLR), tap sampling, and risk mitigation. Table 1 below indicates how to classify the material for the entire service line when ownership is split between the water system and customer. For more information, see EPA's, *Guidance for Developing and Maintaining a Service Line Inventory* (2022).