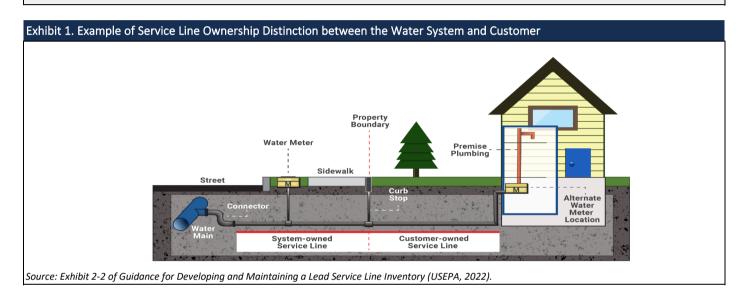

## Introduction

In many cases, service line ownership is **split** meaning that the system owns a portion and the customer owns a portion of the service line. Exhibit 1 below is a diagram of a possible division in service line ownership between the water system and customer. While the LCRR requires the inventory to categorize each service line or portions of the service line where ownership is split, a single classification per service line is also needed to support various LCRR requirements, such as lead service line replacement (LSLR), tap sampling, and risk mitigation. Table 1 below indicates how to classify the material for the entire service line when ownership is split between the water system and customer. For more information, see EPA's, *Guidance for Developing and Maintaining a Service Line Inventory* (2022).