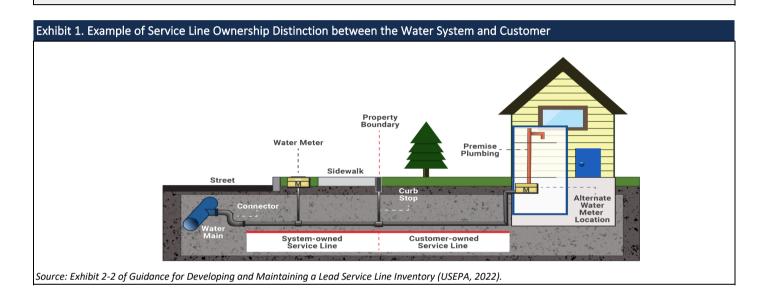

#### Introduction

Lead Status Unknown

In many cases, service line ownership is **split** meaning that the system owns a portion and the customer owns a portion of the service line. Exhibit 1 below is a diagram of a possible division in service line ownership between the water system and customer. While the LCRR requires the inventory to categorize each service line or portions of the service line where ownership is split, a single classification per service line is also needed to support various LCRR requirements, such as lead service line replacement (LSLR), tap sampling, and risk mitigation. Table 1 below indicates how to classify the material for the entire service line when ownership is split between the water system and customer. For more information, see EPA's, *Guidance for Developing and Maintaining a Service Line Inventory* (2022).