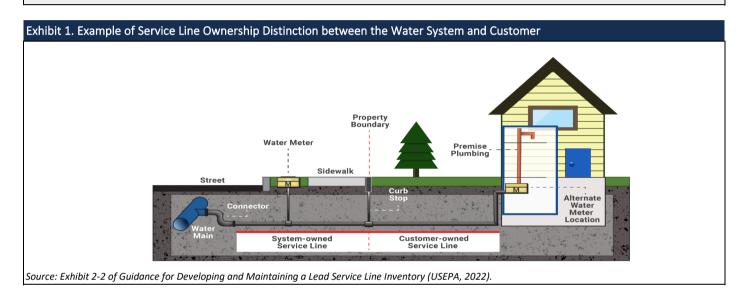

#### Introduction

In many cases, service line ownership is **split** meaning that the system owns a portion and the customer owns a portion of the service line. Exhibit 1 below is a diagram of a possible division in service line ownership between the water system and customer. While the LCRR requires the inventory to categorize each service line or portions of the service line where ownership is split, a single classification per service line is also needed to support various LCRR requirements, such as lead service line replacement (LSLR), tap sampling, and risk mitigation. Table 1 below indicates how to classify the material for the entire service line when ownership is split between the water system and customer. For more information, see EPA's, *Guidance for Developing and Maintaining a Service Line Inventory* (2022).